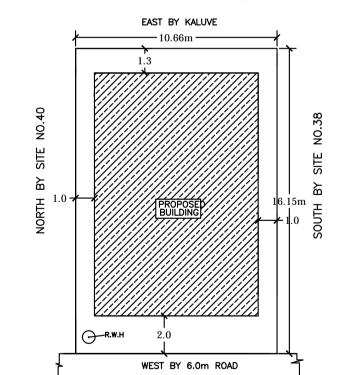

SITE PLAN

vide lp number: BBMP/Ad.Com./EST/0471/19-20

Validity of this approval is two years from the date of issue.

SIGNATURE OWNER'S ADDRESS WITH ID NUMBER & CONTACT NUMBER:

OWNER / GPA HOLDER'S

COLOR INDEX

PLOT BOUNDARY ABUTTING ROAD

AREA STATEMENT (BBMP)

BBMP/Ad.Com./EST/0471/19-20

Application Type: Suvarna Parvangi

Proposal Type: Building Permission

Building Line Specified as per Z.R: NA

Planning District: 217-Kammanahalli

Zone: East

Ward: Ward-027

AREA DETAILS:

EXISTING (To be retained)

EXISTING (To be demolished)

PROPOSED WORK (COVERAGE AREA)

VERSION NO.: 1.0.10

Plot Use: Residential

Plot/Sub Plot No.: 39

City Survey No : -

(A-Deductions)

VERSION DATE: 01/11/2018

Plot SubUse: Plotted Resi development

Land Use Zone: Residential (Main)

Khata No. (As per Khata Extract): 39

PID No. (As per Khata Extract): 88-99-39

Locality / Street of the property: SUBBAIAHNA PALYA, BANASAWADI,

SMT.ANITHA SRI.SURESH KANNAN.J 39, SUBBAIAHNA PALYA, BANASAWADI, 39, SUBBAIAHNA PALYA, BANASAWADI, BANGALORE

ARCHITECT/ENGINEER /SUPERVISOR 'S SIGNATURE MEHBOOB BASHA 03,6TH CROSS, 5TH MAIN, VENKATARANGAPURAM\_BANGALORF F-3150/2007-08